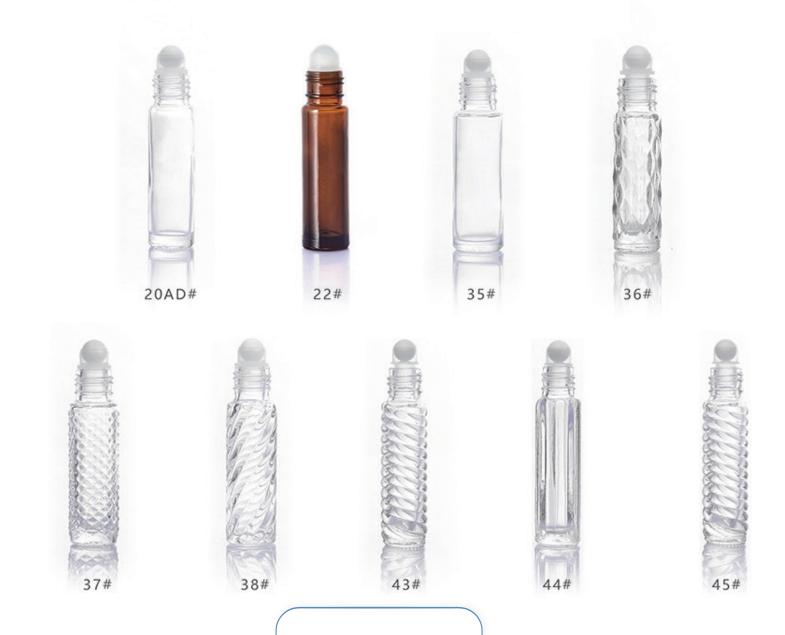

--------|-------------|---------------|------------------|-----------|
| 8            | 10.00                | 46.30       | 21.80         | 20               | 16.50     |
| 10           | 15.00                | 53.50       | 25.40         | 20               | 21.00     |
| 20           | 26.00                | 58.00       | 32.00         | 20               | 29.00     |
| 30           | 38.00                | 62.80       | 36.00         | 20               | 35.00     |
| 50           | 60.00                | 73.00       | 42.50         | 20               | 50.00     |
| 50           | 60.00                | 85.00       | 40.00         | 20               | 65.00     |
| 100          | 119.00               | 94.50       | 51.60         | 20               | 89.00     |



# Cosmetic Bottle





## **Cosmetic Bottle**





#### Wide Mouth Packer

| Capacity(ml) | Brimful Capacity(ml) | Height (mm) | Diameter (mm) | Neck Finish (mm) | Weight (g) |
|--------------|----------------------|-------------|---------------|------------------|------------|
| 50           | 58.00                | 70.80       | 42.60         | 33-400/G. P. I   | 62.60      |
| 60           | 69.00                | 75.50       | 44.50         | 33-400/G. P. I   | 73.00      |
| 75           | 86.00                | 82.50       | 45.30         | 38-400/G. P. I   | 82.50      |
| 100          | 114.00               | 87.50       | 50.00         | 38-400/G. P. I   | 92.00      |
| 120          | 135.00               | 95.00       | 52.80         | 38-400/G. P. I   | 110.00     |
| 150          | 170.00