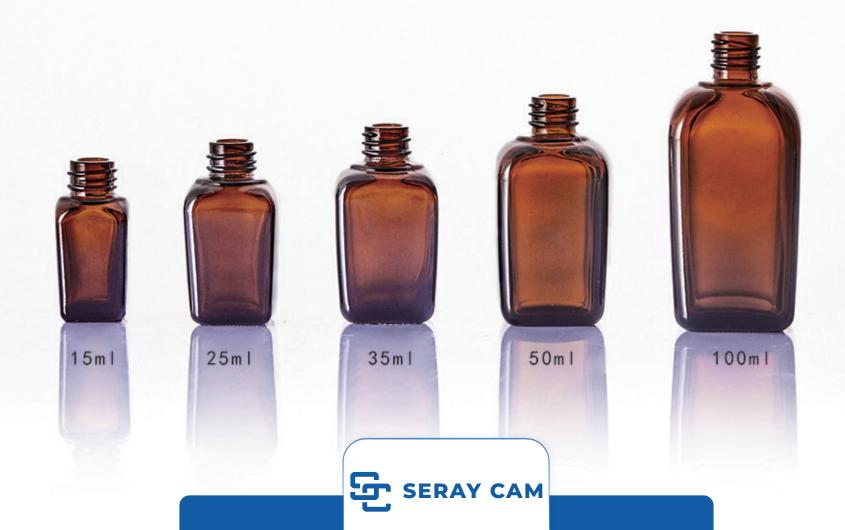

----|----------------------|-------------|---------------|------------------|-----------|
| 5            | 6. 70                | 50.20       | 22.00         | DIN18            | 22.00     |
| 10           | 12.50                | 58.00       | 24.80         | DIN18            | 27.50     |
| 15           | 20.00                | 65.00       | 28.50         | DIN18            | 35.00     |
| 20           | 22.50                | 71.50       | 28.70         | DIN18            | 35.00     |
| 30           | 35.00                | 78.80       | 33.00         | DIN18            | 48.00     |
| 50           | 57.00                | 92.20       | 37.20         | DIN18            | 55.00     |
| 100          | 105.00               | 112.00      | 44.50         | DIN18            | 88.00     |







































## **Cosmetic Bottle**















1790#



## **Moulded Injection Vial**

| Capacity(ml) | Brimful Capacity(ml) | Height (mm) | Diameter (mm) | Neck Finish (mm) | Weight(g) |
|--------------|----------------------|-------------|---------------|------------------|-----------|
| 8            | 10.00                | 46.30       | 21.80         | 20               | 16.50     |
| 10           | 15.00                | 53.50       | 25.40         | 20               | 21.00     |
| 20           | 26.00                | 58.00       | 32.00         | 20               | 29.00     |
| 30           | 38.00                | 62.80       | 36.00         | 20               | 35.00     |
| 50           | 60.00                | 73.00       | 42.50         | 20