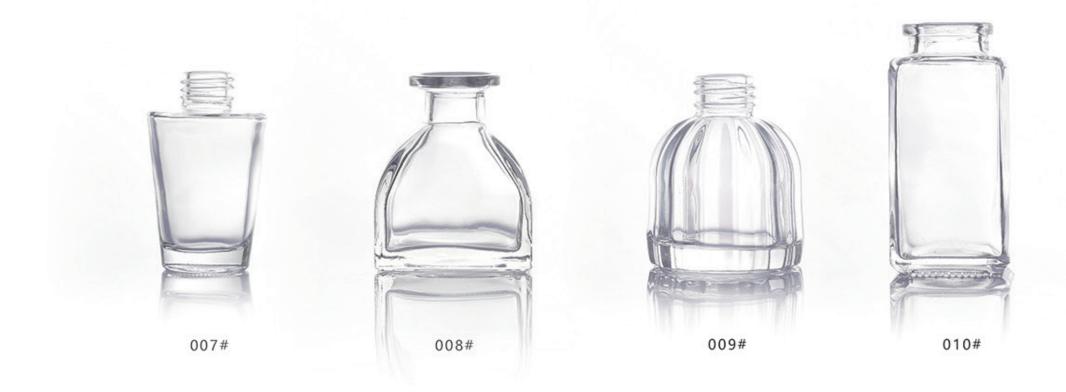

---------|-------------|---------------|------------------|-----------|
| 5            | 6. 70                | 50.20       | 22.00         | DIN18            | 22.00     |
| 10           | 12.50                | 58.00       | 24.80         | DIN18            | 27.50     |
| 15           | 20.00                | 65.00       | 28.50         | DIN18            | 35.00     |
| 20           | 22.50                | 71.50       | 28.70         | DIN18            | 35.00     |
| 30           | 35.00                | 78.80       | 33.00         | DIN18            | 48.00     |
| 50           | 57.00                | 92.20       | 37.20         | DIN18            | 55.00     |
| 100          | 105.00               | 112.00      | 44.50         | DIN18            | 88.00     |







































## **Cosmetic Bottle**















1790#



## **Moulded Injection Vial**

| Capacity(ml) | Brimful Capacity(ml) | Height (mm) | Diameter (mm) | Neck Finish (mm) | Weight(g) |
|--------------|----------------------|-------------|---------------|------------------|-----------|
| 8            | 10.00                | 46.30       | 21.80         | 20               | 16.50     |
| 10           | 15.00                | 53.50       | 25.40         | 20               | 21.00     |
| 20           | 26.00                | 58.00       | 32.00         | 20               | 29.00     |
| 30           | 38.00                | 62.80       | 36.00         | 20               | 35.00     |
| 50           | 60.00                | 73.00       | 42.50         | 20               | 50.00