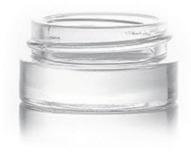

## **Moulded Injection Vial**

| Capacity(ml) | Brimful Capacity(ml) | Height (mm) | Diameter (mm) | Neck Finish (mm) | Weight(g) |
|--------------|----------------------|-------------|---------------|------------------|-----------|
| 8            | 10.00                | 46.30       | 21.80         | 20               | 16.50     |
| 10           | 15.00                | 53.50       | 25.40         | 20               | 21.00     |
| 20           | 26.00                | 58.00       | 32.00         | 20               | 29.00     |
| 30           | 38.00                | 62.80       | 36.00         | 20               | 35.00     |
| 50           | 60.00                | 73.00       | 42.50         | 20               | 50.00     |
| 50           | 60.00                | 85.00       | 40.00         | 20               | 65.00     |
| 100          | 119.00               | 94.50       | 51.60         | 20               | 89.00     |