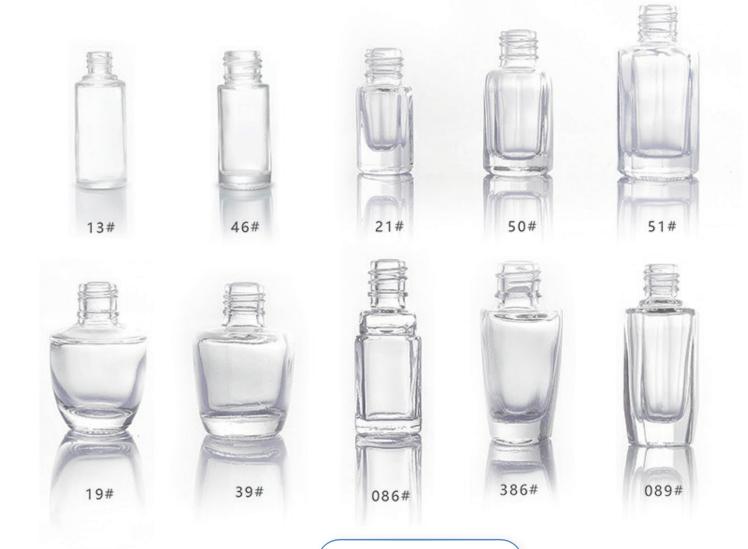

----------|------------------|-----------|
| 8            | 10.00                | 46.30       | 21.80         | 20               | 16.50     |
| 10           | 15.00                | 53.50       | 25.40         | 20               | 21.00     |
| 20           | 26.00                | 58.00       | 32.00         | 20               | 29.00     |
| 30           | 38.00                | 62.80       | 36.00         | 20               | 35.00     |
| 50           | 60.00                | 73.00       | 42.50         | 20               | 50.00     |
| 50           | 60.00                | 85.00       | 40.00         | 20               | 65.00     |
| 100          | 119.00               | 94.50       | 51.60         | 20               | 89.00     |



# Cosmetic Bottle





## **Cosmetic Bottle**





#### Wide Mouth Packer

| Capacity(ml) | Brimful Capacity(ml) | Height (mm) | Diameter (mm) | Neck Finish (mm) | Weight (g) |
|--------------|----------------------|-------------|---------------|------------------|------------|
| 50           | 58.00                | 70.80       | 42.60         | 33-400/G. P. I   | 62.60      |
| 60           | 69.00                | 75.50       | 44.50         | 33-400/G. P. I   | 73.00      |
| 75           | 86.00                | 82.50       | 45.30         | 38-400/G. P. I   | 82.50      |
| 100          | 114.00               | 87.50       | 50.00         | 38-400/G. P. I   | 92.00      |
| 120          | 135.00               | 95.00       | 52.80         | 38-400/G. P. I   | 110.00     |
| 150          | 170.00               | 100.00      | 56.0