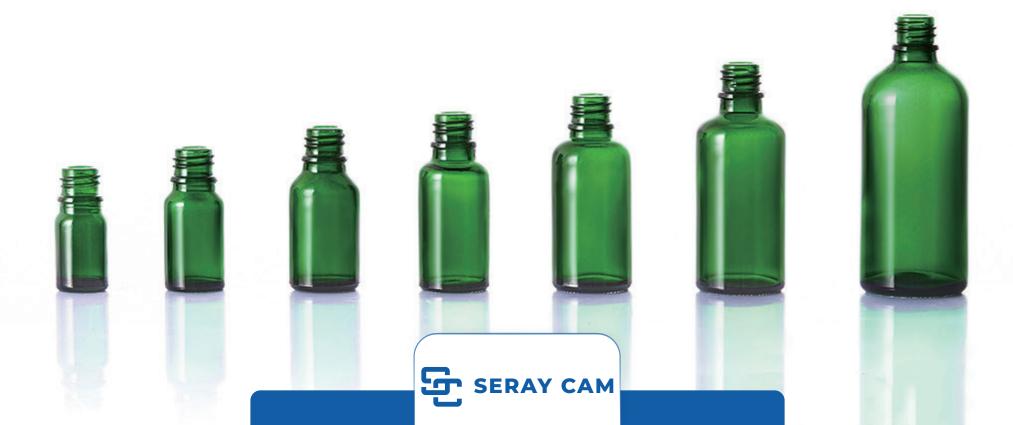

# ÜRÜN KATALOĞU

| Capacity(ml) | Brimful Capacity(ml) | Height (mm) | Diameter (mm) | Neck Finish (mm) | Weight(g) |
|--------------|----------------------|-------------|---------------|------------------|-----------|
| 5            | 6.70                 | 50.20       | 22.00         | DIN18            | 22.00     |
| 10           | 12.50                | 58.00       | 24.80         | DIN18            | 27.50     |
| 15           | 20.00                | 65.00       | 28.50         | DIN18            | 35.00     |
| 20           | 22.50                | 71.50       | 28.70         | DIN18            | 35.00     |
| 30           | 35.00                | 78.80       | 33.00         | DIN18            | 48.00     |
| 50           | 57.00                | 92.20       | 37.20         | DIN18            | 55.00     |
| 100          | 105.00               | 112.00      | 44.50         | DIN18            | 88.00     |

| Capacity(ml) | Brimful Capacity(ml) | Height (mm) | Diameter (mm) | Neck Finish(mm) | Weight(g) |
|--------------|----------------------|-------------|---------------|-----------------|-----------|
| 5            | 6.70                 | 50.20       | 22.00         | DIN18           | 22.00     |
| 10           | 12.50                | 58.00       | 24.80         | DIN18           | 27.50     |
| 15           | 20.00                | 65.00       | 28.50         | DIN18           | 35.00     |
| 20           | 22.50                | 71.50       | 28.70         | DIN18           | 35.00     |
| 30           | 35.00                | 78.80       | 33.00         | DIN18           | 48.00     |
| 50           | 57.00                | 92.20       | 37.20         | DIN18           | 55.00     |
| 100          | 105.00               | 112.00      | 44.50         | DIN18           | 88.00     |

| Capacity(ml) | Brimful Capacity(ml) | Height (mm) | Diameter (mm) | Neck Finish (mm) | Weight(g) |
|--------------|----------------------|-------------|---------------|------------------|-----------|
| 5            | 6.70                 | 50.20       | 22.00         | DIN18            | 22.00     |
| 10           | 12.50                | 58.00       | 24.80         | DIN18            | 27.50     |
| 15           | 20.00                | 65.00       | 28.50         | DIN18            | 35.00     |
| 20           | 22.50                | 71.50       | 28.70         | DIN18            | 35.00     |
| 30           | 35.00                | 78.80       | 33.00         | DIN18            | 48.00     |
| 50           | 57.00                | 92.20       | 37.20         | DIN18            | 55.00     |
| 100          | 105.00               | 112.00      | 44.50         | DIN18            | 88.00     |

| Capacity(ml) | Brimful Capacity(ml) | Height (mm) | Diameter (mm) | Neck Finish (mm) | Weight(g) |
|--------------|----------------------|-------------|---------------|------------------|-----------|
| 5            | 6. 70                | 50.20       | 22.00         | DIN18            | 22.00     |
| 10           | 12.50                | 58.00       | 24.80         | DIN18            | 27.50     |
| 15           | 20.00                | 65.00       | 28.50         | DIN18            | 35.00     |
| 20           | 22.50                | 71.50       | 28.70         | DIN18            | 35.00     |
| 30           | 35.00                | 78.80       | 33.00         | DIN18            | 48.00     |
| 50           | 57.00                | 92.20       | 37.20         | DIN18            | 55.00     |
| 100          | 105.00               | 112.00      | 44.50         | DIN18            | 88.00     |