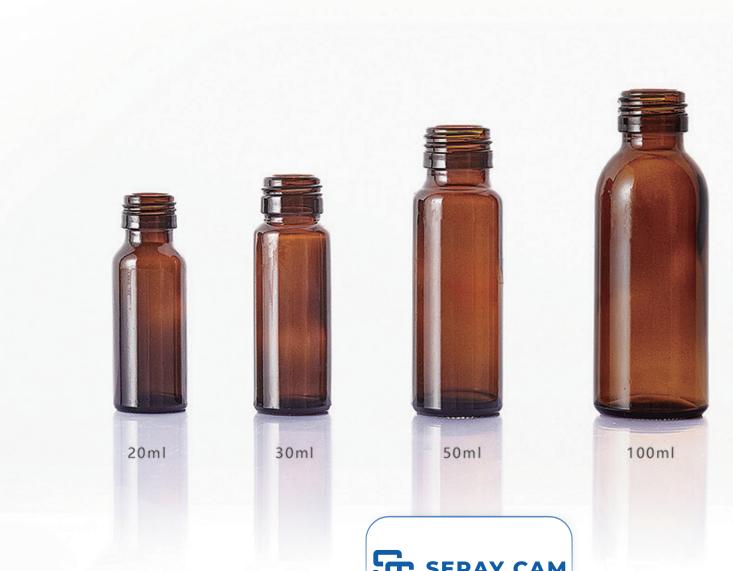

#### Wide Mouth Packer

| Capacity(ml) | Brimful Capacity(ml) | Height (mm) | Diameter (mm) | Neck Finish (mm) | Weight (g) |
|--------------|----------------------|-------------|---------------|------------------|------------|
| 50           | 58.00                | 70.80       | 42.60         | 33-400/G. P. I   | 62.60      |
| 60           | 69.00                | 75.50       | 44.50         | 33-400/G. P. I   | 73.00      |
| 75           | 86.00                | 82.50       | 45.30         | 38-400/G. P. I   | 82.50      |
| 100          | 114.00               | 87.50       | 50.00         | 38-400/G. P. I   | 92.00      |
| 120          | 135.00               | 95.00       | 52.80         | 38-400/G. P. I   | 110.00     |
| 150          | 170.00               | 100.00      | 56.00         | 45-400/G. P. I   | 122.00     |
| 200          | 226.00               | 109.50      | 61.40         | 45-400/G. P. I   | 145.00     |
| 300          | 335.00               | 126.50      | 68.20         | 54-400/G. P. I   | 210.00     |