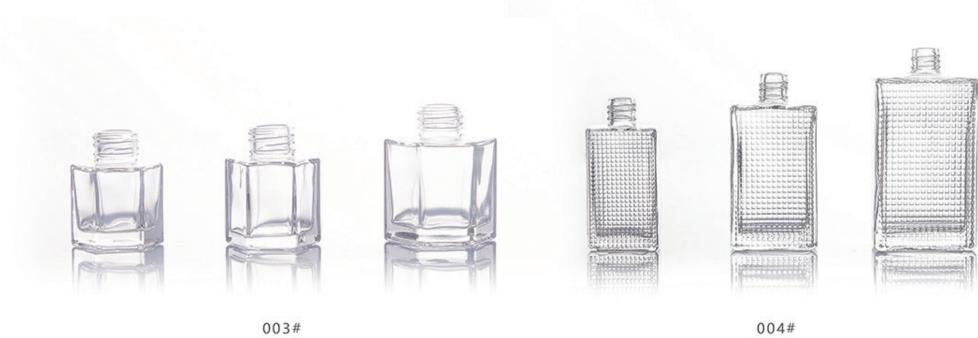

-|-------------|---------------|------------------|-----------|
| 5            | 6. 70                | 50.20       | 22.00         | DIN18            | 22.00     |
| 10           | 12.50                | 58.00       | 24.80         | DIN18            | 27.50     |
| 15           | 20.00                | 65.00       | 28.50         | DIN18            | 35.00     |
| 20           | 22.50                | 71.50       | 28.70         | DIN18            | 35.00     |
| 30           | 35.00                | 78.80       | 33.00         | DIN18            | 48.00     |
| 50           | 57.00                | 92.20       | 37.20         | DIN18            | 55.00     |
| 100          | 105.00               | 112.00      | 44.50         | DIN18            | 88.00     |







































## **Cosmetic Bottle**















1790#



## **Moulded Injection Vial**

| Capacity(ml) | Brimful Capacity(ml) | Height (mm) | Diameter (mm) | Neck Finish (mm) | Weight(g) |
|--------------|----------------------|-------------|---------------|------------------|-----------|
| 8            | 10.00                | 46.30       | 21.80         | 20               | 16.50     |
| 10           | 15.00                | 53.50       | 25.40         | 20               | 21.00     |
| 20           | 26.00                | 58.00       | 32.00         | 20               | 29.00     |
| 30           | 38.00                | 62.80       | 36.00         | 20               | 35.00     |
| 50           | 60.00                | 73.00       | 42.50         | 20               | 50.00     |
| 50