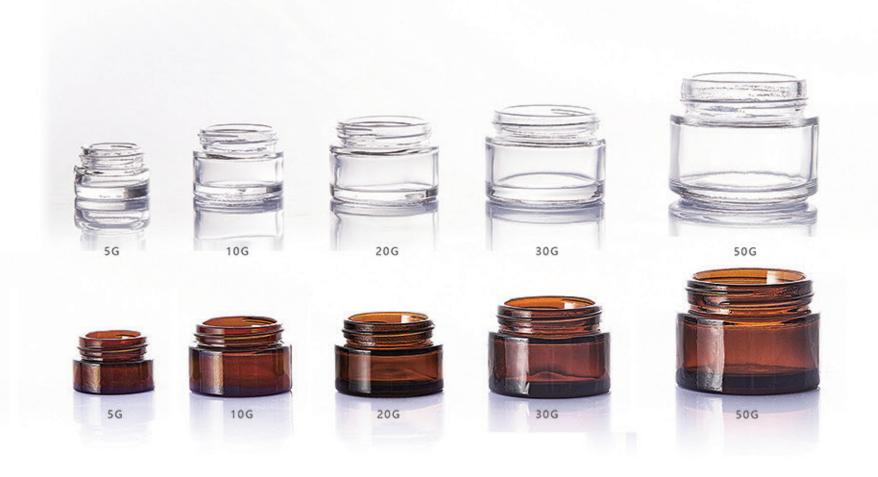

-----------------|-------------|---------------|------------------|-----------|
| 5            | 6. 70                | 50.20       | 22.00         | DIN18            | 22.00     |
| 10           | 12.50                | 58.00       | 24.80         | DIN18            | 27.50     |
| 15           | 20.00                | 65.00       | 28.50         | DIN18            | 35.00     |
| 20           | 22.50                | 71.50       | 28.70         | DIN18            | 35.00     |
| 30           | 35.00                | 78.80       | 33.00         | DIN18            | 48.00     |
| 50           | 57.00                | 92.20       | 37.20         | DIN18            | 55.00     |
| 100          | 105.00               | 112.00      | 44.50         | DIN18            | 88.00     |







































## **Cosmetic Bottle**















1790#



## **Moulded Injection Vial**

| Capacity(ml) | Brimful Capacity(ml) | Height (mm) | Diameter (mm) | Neck Finish (mm) | Weight(g) |
|--------------|----------------------|-------------|---------------|------------------|-----------|
| 8            | 10.00                | 46.30       | 21.80         | 20               | 16.50     |
| 10           | 15.00                | 53.50       | 25.40         | 20               | 21.00     |
| 20           | 26.00                | 58.00       | 32.00         | 20               | 29.00     |
| 30           | 38.00                | 62.80       | 36.00         | 20               | 35.00     |
| 50           | 60.00                | 73.00       | 42.50         | 20               | 5