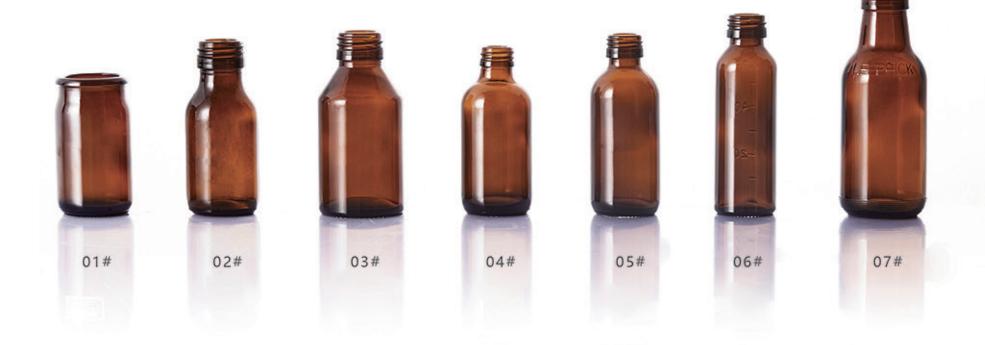

---------------------|-------------|---------------|------------------|-----------|
| 5            | 6. 70                | 50.20       | 22.00         | DIN18            | 22.00     |
| 10           | 12.50                | 58.00       | 24.80         | DIN18            | 27.50     |
| 15           | 20.00                | 65.00       | 28.50         | DIN18            | 35.00     |
| 20           | 22.50                | 71.50       | 28.70         | DIN18            | 35.00     |
| 30           | 35.00                | 78.80       | 33.00         | DIN18            | 48.00     |
| 50           | 57.00                | 92.20       | 37.20         | DIN18            | 55.00     |
| 100          | 105.00               | 112.00      | 44.50         | DIN18            | 88.00     |







































## **Cosmetic Bottle**















1790#



## **Moulded Injection Vial**

| Capacity(ml) | Brimful Capacity(ml) | Height (mm) | Diameter (mm) | Neck Finish (mm) | Weight(g) |
|--------------|----------------------|-------------|---------------|------------------|-----------|
| 8            | 10.00                | 46.30       | 21.80         | 20               | 16.50     |
| 10           | 15.00                | 53.50       | 25.40         | 20               | 21.00     |
| 20           | 26.00                | 58.00       | 32.00         | 20               | 29.00     |
| 30           | 38.00                | 62.80       | 36.00         | 20               | 35.00     |
| 50           | 60.00                | 73.00       | 42.50         | 20