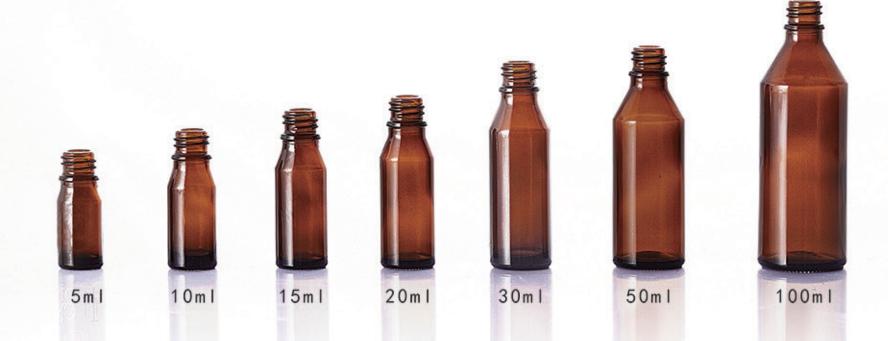

# ÜRÜN KATALOĞU

| Capacity(ml) | Brimful Capacity(ml) | Height (mm) | Diameter (mm) | Neck Finish (mm) | Weight(g) |
|--------------|----------------------|-------------|---------------|------------------|-----------|
| 5            | 6.70                 | 50.20       | 22.00         | DIN18            | 22.00     |
| 10           | 12.50                | 58.00       | 24.80         | DIN18            | 27.50     |
| 15           | 20.00                | 65.00       | 28.50         | DIN18            | 35.00     |
| 20           | 22.50                | 71.50       | 28.70         | DIN18            | 35.00     |
| 30           | 35.00                | 78.80       | 33.00         | DIN18            | 48.00     |
| 50           | 57.00                | 92.20       | 37.20         | DIN18            | 55.00     |
| 100          | 105.00               | 112.00      | 44.50         | DIN18            | 88.00     |

| Capacity(ml) | Brimful Capacity(ml) | Height (mm) | Diameter (mm) | Neck Finish(mm) | Weight(g) |
|--------------|----------------------|-------------|---------------|-----------------|-----------|
| 5            | 6.70                 | 50.20       | 22.00         | DIN18           | 22.00     |
| 10           | 12.50                | 58.00       | 24.80         | DIN18           | 27.50     |
| 15           | 20.00                | 65.00       | 28.50         | DIN18           | 35.00     |
| 20           | 22.50                | 71.50       | 28.70         | DIN18           | 35.00     |
| 30           | 35.00                | 78.80       | 33.00         | DIN18           | 48.00     |
| 50           | 57.00                | 92.20       | 37.20         | DIN18           | 55.00     |
| 100          | 105.00               | 112.00      | 44.50         | DIN18           | 88.00     |

| Capacity(ml) | Brimful Capacity(ml) | Height (mm) | Diameter (mm) | Neck Finish (mm) | Weight(g) |
|--------------|----------------------|-------------|---------------|------------------|-----------|
| 5            | 6.70                 | 50.20       | 22.00         | DIN18            | 22.00     |
| 10           | 12.50                | 58.00       | 24.80         | DIN18            | 27.50     |
| 15           | 20.00                | 65.00       | 28.50         | DIN18            | 35.00     |
| 20           | 22.50                | 71.50       | 28.70         | DIN18            | 35.00     |
| 30           | 35.00                | 78.80       | 33.00         | DIN18            | 48.00     |
| 50           | 57.00                | 92.20       | 37.20         | DIN18            | 55.00     |
| 100          | 105.00               | 112.00      | 44.50         | DIN18            | 88.00     |

| Capacity(ml) | Brimful Capacity(ml) | Height (mm) | Diameter (mm) | Neck Finish (mm) | Weight(g) |
|--------------|----------------------|-------------|---------------|------------------|-----------|
| 5            | 6. 70                | 50.20       | 22.00         | DIN18            | 22.00     |
| 10           | 12.50                | 58.00       | 24.80         | DIN18            | 27.50     |
| 15           | 20.00                | 65.00       | 28.50         | DIN18            | 35.00     |
| 20           | 22.50                | 71.50       | 28.70         | DIN18            | 35.00     |
| 30           | 35.00                | 78.80       | 33.00         | DIN18            | 48.00     |
| 50           | 57.00                | 92.20       | 37.20         | DIN18            | 55.00     |
| 100          | 105.00               | 112.00      | 44.50         | DIN18            | 88.00     |