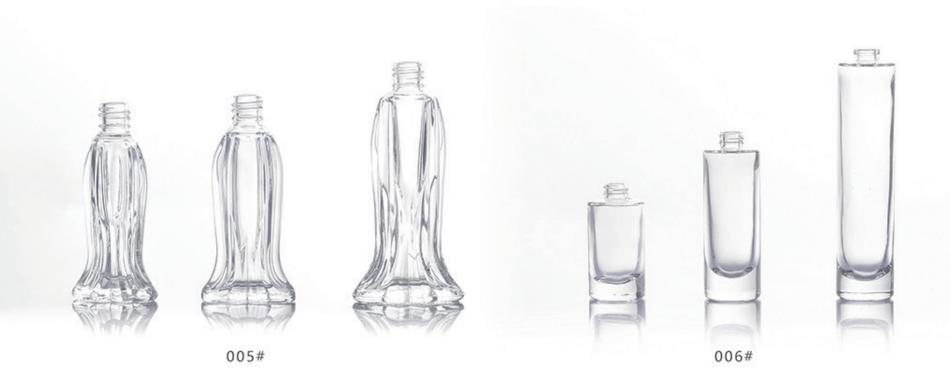

---------|---------------|------------------|-----------|
| 5            | 6. 70                | 50.20       | 22.00         | DIN18            | 22.00     |
| 10           | 12.50                | 58.00       | 24.80         | DIN18            | 27.50     |
| 15           | 20.00                | 65.00       | 28.50         | DIN18            | 35.00     |
| 20           | 22.50                | 71.50       | 28.70         | DIN18            | 35.00     |
| 30           | 35.00                | 78.80       | 33.00         | DIN18            | 48.00     |
| 50           | 57.00                | 92.20       | 37.20         | DIN18            | 55.00     |
| 100          | 105.00               | 112.00      | 44.50         | DIN18            | 88.00     |







































## **Cosmetic Bottle**















1790#



## **Moulded Injection Vial**

| Capacity(ml) | Brimful Capacity(ml) | Height (mm) | Diameter (mm) | Neck Finish (mm) | Weight(g) |
|--------------|----------------------|-------------|---------------|------------------|-----------|
| 8            | 10.00                | 46.30       | 21.80         | 20               | 16.50     |
| 10           | 15.00                | 53.50       | 25.40         | 20               | 21.00     |
| 20           | 26.00                | 58.00       | 32.00         | 20               | 29.00     |
| 30           | 38.00                | 62.80       | 36.00         | 20               | 35.00     |
| 50           | 60.00                | 73.00       | 42.50         | 20               | 50.00     |
| 50