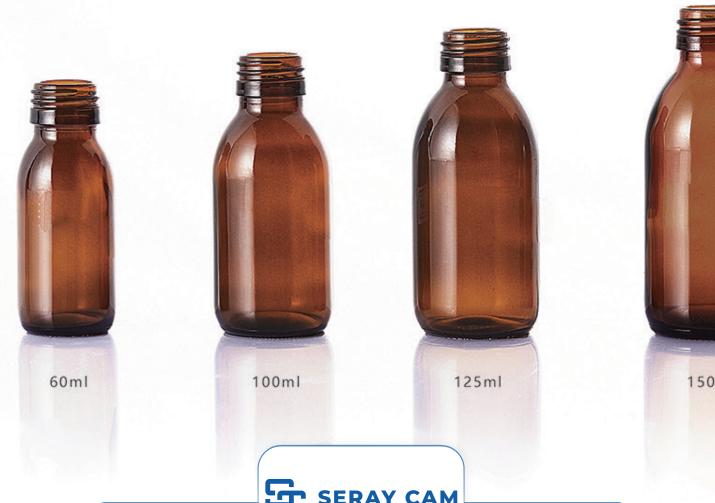

| 70.80       | 42.60         | 33-400/G. P. I   | 62.60      |
| 60           | 69.00                | 75.50       | 44.50         | 33-400/G. P. I   | 73.00      |
| 75           | 86.00                | 82.50       | 45.30         | 38-400/G. P. I   | 82.50      |
| 100          | 114.00               | 87.50       | 50.00         | 38-400/G. P. I   | 92.00      |
| 120          | 135.00               | 95.00       | 52.80         | 38-400/G. P. I   | 110.00     |
| 150          | 170.00               | 100.00      | 56.00         | 45-400/G. P. I   | 122.00     |
| 200          | 226.00               | 109.50      | 61.40         | 45-400/G. P. I   | 145.00     |
| 300          | 335.00               | 126.50      | 68.20         | 54-400/G. P. I   | 210.00     |