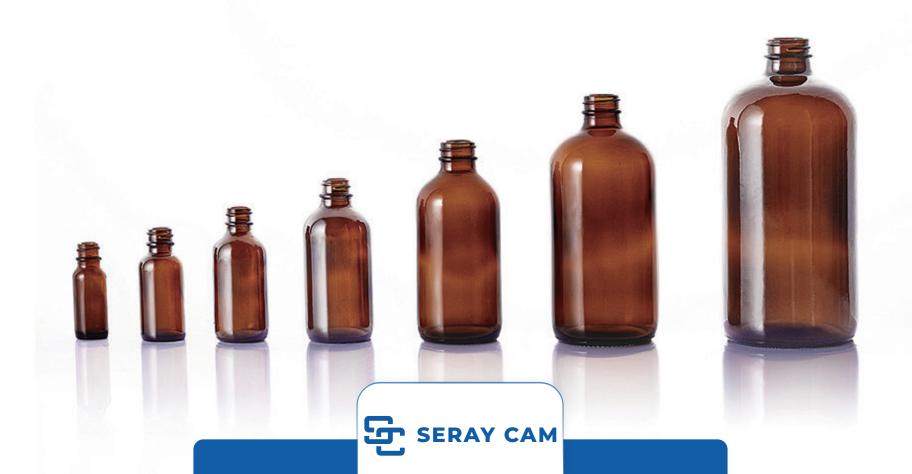

# ÜRÜN KATALOĞU

| Capacity(ml) | Brimful Capacity(ml) | Height (mm) | Diameter (mm) | Neck Finish (mm) | Weight(g) |
|--------------|----------------------|-------------|---------------|------------------|-----------|
| 5            | 6.70                 | 50.20       | 22.00         | DIN18            | 22.00     |
| 10           | 12.50                | 58.00       | 24.80         | DIN18            | 27.50     |
| 15           | 20.00                | 65.00       | 28.50         | DIN18            | 35.00     |
| 20           | 22.50                | 71.50       | 28.70         | DIN18            | 35.00     |
| 30           | 35.00                | 78.80       | 33.00         | DIN18            | 48.00     |
| 50           | 57.00                | 92.20       | 37.20         | DIN18            | 55.00     |
| 100          | 105.00               | 112.00      | 44.50         | DIN18            | 88.00     |

| Capacity(ml) | Brimful Capacity(ml) | Height (mm) | Diameter (mm) | Neck Finish(mm) | Weight(g) |
|--------------|----------------------|-------------|---------------|-----------------|-----------|
| 5            | 6.70                 | 50.20       | 22.00         | DIN18           | 22.00     |
| 10           | 12.50                | 58.00       | 24.80         | DIN18           | 27.50     |
| 15           | 20.00                | 65.00       | 28.50         | DIN18           | 35.00     |
| 20           | 22.50                | 71.50       | 28.70         | DIN18           | 35.00     |
| 30           | 35.00                | 78.80       | 33.00         | DIN18           | 48.00     |
| 50           | 57.00                | 92.20       | 37.20         | DIN18           | 55.00     |
| 100          | 105.00               | 112.00      | 44.50         | DIN18           | 88.00     |

| Capacity(ml) | Brimful Capacity(ml) | Height (mm) | Diameter (mm) | Neck Finish (mm) | Weight(g) |
|--------------|----------------------|-------------|---------------|------------------|-----------|
| 5            | 6.70                 | 50.20       | 22.00         | DIN18            | 22.00     |
| 10           | 12.50                | 58.00       | 24.80         | DIN18            | 27.50     |
| 15           | 20.00                | 65.00       | 28.50         | DIN18            | 35.00     |
| 20           | 22.50                | 71.50       | 28.70         | DIN18            | 35.00     |
| 30           | 35.00                | 78.80       | 33.00         | DIN18            | 48.00     |
| 50           | 57.00                | 92.20       | 37.20         | DIN18            | 55.00     |
| 100          | 105.00               | 112.00      | 44.50         | DIN18            | 88.00     |

| Capacity(ml) | Brimful Capacity(ml) | Height (mm) | Diameter (mm) | Neck Finish (mm) | Weight(g) |
|--------------|----------------------|-------------|---------------|------------------|-----------|
| 5            | 6. 70                | 50.20       | 22.00         | DIN18            | 22.00     |
| 10           | 12.50                | 58.00       | 24.80         | DIN18            | 27.50     |
| 15           | 20.00                | 65.00       | 28.50         | DIN18            | 35.00     |
| 20           | 22.50                | 71.50       | 28.70         | DIN18            | 35.00     |
| 30           | 35.00                | 78.80       | 33.00         | DIN18            | 48.00     |
| 50           | 57.00                | 92.20       | 37.20         | DIN18            | 55.00     |
| 100          | 105.00               | 112.00      | 44.50         | DIN18            | 88.00     |