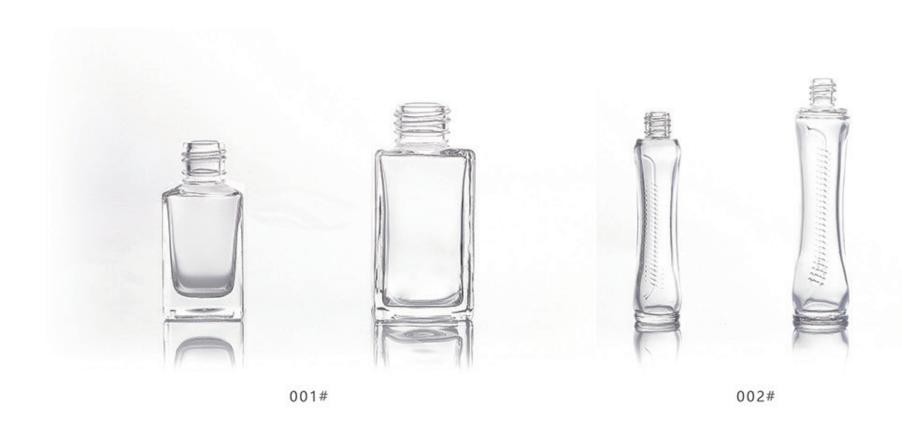

-----|-------------|---------------|------------------|-----------|
| 5            | 6. 70                | 50.20       | 22.00         | DIN18            | 22.00     |
| 10           | 12.50                | 58.00       | 24.80         | DIN18            | 27.50     |
| 15           | 20.00                | 65.00       | 28.50         | DIN18            | 35.00     |
| 20           | 22.50                | 71.50       | 28.70         | DIN18            | 35.00     |
| 30           | 35.00                | 78.80       | 33.00         | DIN18            | 48.00     |
| 50           | 57.00                | 92.20       | 37.20         | DIN18            | 55.00     |
| 100          | 105.00               | 112.00      | 44.50         | DIN18            | 88.00     |







































## **Cosmetic Bottle**















1790#



## **Moulded Injection Vial**

| Capacity(ml) | Brimful Capacity(ml) | Height (mm) | Diameter (mm) | Neck Finish (mm) | Weight(g) |
|--------------|----------------------|-------------|---------------|------------------|-----------|
| 8            | 10.00                | 46.30       | 21.80         | 20               | 16.50     |
| 10           | 15.00                | 53.50       | 25.40         | 20               | 21.00     |
| 20           | 26.00                | 58.00       | 32.00         | 20               | 29.00     |
| 30           | 38.00                | 62.80       | 36.00         | 20               | 35.00     |
| 50           | 60.00                | 73.00       | 42.50         | 20               | 50.00     |
|