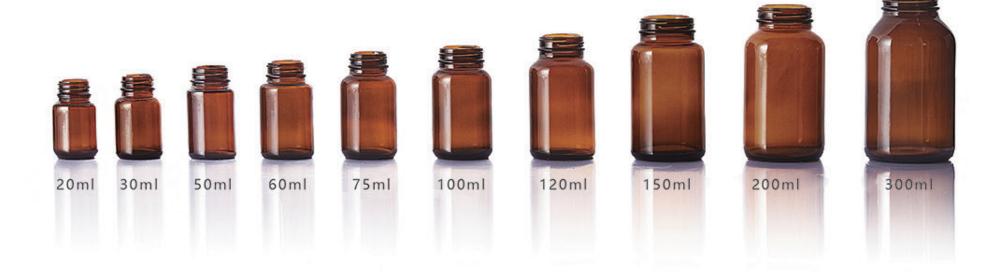

## **Moulded Injection Vial**

| Capacity(ml) | Brimful Capacity(ml) | Height (mm) | Diameter (mm) | Neck Finish (mm) | Weight(g) |
|--------------|----------------------|-------------|---------------|------------------|-----------|
| 8            | 10.00                | 46.30       | 21.80         | 20               | 16.50     |
| 10           | 15.00                | 53.50       | 25.40         | 20               | 21.00     |
| 20           | 26.00                | 58.00       | 32.00         | 20               | 29.00     |
| 30           | 38.00                | 62.80       | 36.00         | 20               | 35.00     |
| 50           | 60.00                | 73.00       | 42.50         | 20               | 50.00     |
| 50           | 60.00                | 85.00       | 40.00         | 20               | 65.00     |
| 100          | 119.00               | 94.50       | 51.60         | 20               | 89.00     |